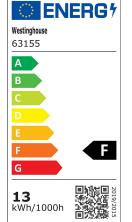

### Specifications

· Height: 29 cm • Width: 30 cm • Extends: 39 cm

• Height from Center of Outlet Box: 10 cm

Includes 13 Watt Integrated LED

• Hours: 35000 Life (years)\*: 31,9 • Fixture Lumens: 1130

Colour Temperature (Kelvin): 3000

Equivalent Incandescent Wattage: 100W

Colour Designation: Warm White

For Outdoor Use