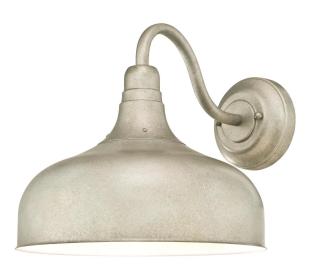

# Item Number 6315540

Dimmable LED Wall Fixture Weathered Steel Finish

### Specifications

· Height: 29 cm • Width: 30 cm • Extends: 39 cm

• Height from Center of Outlet Box: 10 cm

Includes 13 Watt Integrated LED

• Hours: 35000 Life (years)\*: 31,9 • Fixture Lumens: 1130

Colour Temperature (Kelvin): 3000

Equivalent Incandescent Wattage: 100W

Colour Designation: Warm White

For Outdoor Use