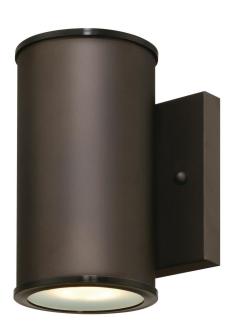

# Item Number 6315640

Dimmable LED Wall Fixture Oil Rubbed **Bronze Finish Frosted Glass** 

### Specifications

· Height: 18 cm • Width: 13 cm • Extends: 14 cm

• Height from Center of Outlet Box: 9 cm

Includes 8 Watt Integrated LED

• Hours: 35000 Life (years)\*: 31,9 • Fixture Lumens: 410

• Colour Temperature (Kelvin): 2700

Equivalent Incandescent Wattage: 40W

Colour Designation: Warm White

For Outdoor Use