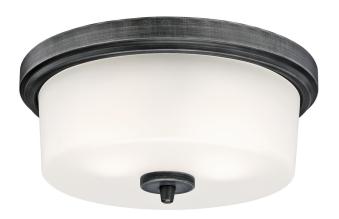

### Item Number 6325140

33 cm 2 Light Flush Distressed Aluminum Finish Frosted Glass

#### Specifications

- Height: 15 cmDiameter: 33 cm
- Use (2) E27 Base Lamps,
  40 Watt Maximum (not included)
- For Indoor Use