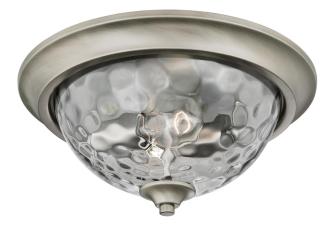

## Item Number 6326740

33 cm 2 Light Flush Dark Pewter Finish Smoke Grey Hammered Glass

### Specifications

- Height: 15 cm
- Diameter: 33 cm
- Use (2) E27 Base Lamps,
  40 Watt Maximum (not included)
- For Indoor Use