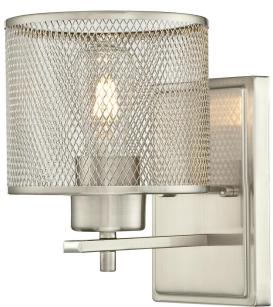

# Item Number 6327840

1 Light Wall Fixture Brushed Nickel Finish Mesh Shade

### Specifications

Height: 23 cmWidth: 16 cmExtends: 21 cm

Use (1) E27 Base Lamp,
60 Watt Maximum (not included)

• Can be installed up or down

• For Indoor Use