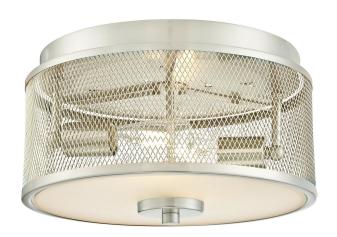

# Item Number 6327940

33 cm 2 Light Flush Brushed Nickel Finish Mesh and Frosted Glass

### Specifications

- Height: 19 cmDiameter: 33 cm
- Use (2) E27 Base Lamps,
   40 Watt Maximum (not included)
- For Indoor Use