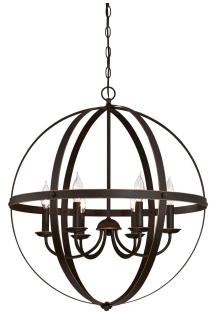

## Item Number 6328240

6 Light Chandelier Oil Rubbed Bronze Finish with Highlights

#### Specifications

- Height: 68 cmDiameter: 61 cmChain: 92 cm
- Adjustable Cord: 92 cm max.
  Use (6) E14 Base Lamps,
  - 40 Watt Maximum (not included)
- For Indoor Use