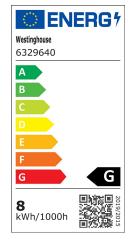

### Specifications

- Height: 33 cm
- Diameter: 6 cm
- Adjustable Cord: 127 cm max.
- Includes 7,5 Watt Integrated LED
- Hours: 40000
- Life (years)\*: 36,5
- Fixture Lumens: 560
- Colour Temperature (Kelvin): 3000
- Equivalent Incandescent Wattage: 40W
- Colour Designation: Warm White
- For Indoor Use