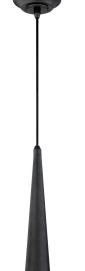

## Item Number 6329640

LED Pendant Matte Brushed Gun Metal Finish

### Specifications

- Height: 33 cm
- Diameter: 6 cm
- Adjustable Cord: 127 cm max.
- Includes 7,5 Watt Integrated LED
- Hours: 40000
- Life (years)\*: 36,5
- Fixture Lumens: 560
- Colour Temperature (Kelvin): 3000
- Equivalent Incandescent Wattage: 40W
- Colour Designation: Warm White
- For Indoor Use