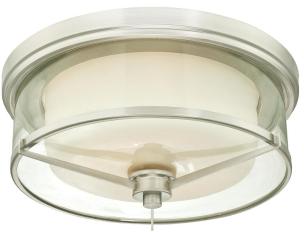

# Item Number 6331240

33 cm 2 Light Flush Brushed Nickel Finish Frosted and Clear Glass

### Specifications

Height: 14 cmDiameter: 33 cm

Use (2) E27 Base Lamps,
40 Watt Maximum (not included)

For Indoor Use