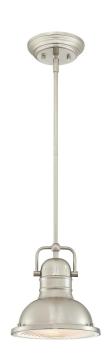

## Item Number 6334640

Pendant Brushed Nickel Finish Prismatic Lens

### Specifications

- Height: 24 cm
- Diameter: 22 cm
- Use (1) E27 Base Lamp,
  60 Watt Maximum (not included)
- For Indoor Use