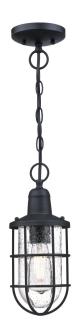

### SPECIFICATION SHEET

Item Number 6334840

Pendant Textured Black Finish Clear Seeded Glass

#### Specifications

Height: 34 cmDiameter: 14 cmChain: 91 cm

• Adjustable Cord: 102 cm max.

Use (1) E27 Base Lamp,
60W Maximum (not included)

• For Outdoor Use