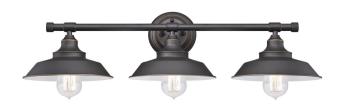

## **SPECIFICATION SHEET**

Item Number 6343440

3 Light Wall Fixture Oil Rubbed Bronze Finish with Highlights

#### Specifications

Height: 20 cmWidth: 74 cmExtends: 25 cm

Use (3) E27 Base Lamps,
60 Watt Maximum (not included)

• For Indoor Use