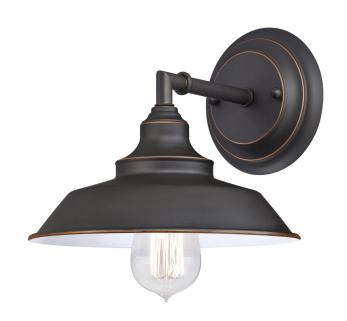

## **SPECIFICATION SHEET**

Item Number 6343540

1 Light Wall Fixture Oil Rubbed Bronze Finish with Highlights

#### Specifications

Height: 20 cmWidth: 22 cmExtends: 26 cm

Use (1) E27 Base Lamp,
 60 Watt Maximum (not included)

• For Indoor Use