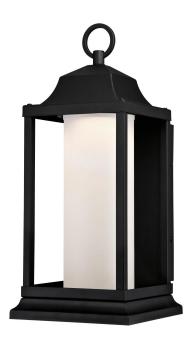

## Item Number 6347240

Dimmable LED Wall Fixture Textured Black Finish Frosted Glass

### Specifications

- Height: 41 cm
- Width: 18 cm
- Extends: 19 cm
- Height from Center of Outlet Box: 25 cm
- Includes 12 Watt Integrated LED
- Hours: 35000
- Life (years)\*: 31,9
- Fixture Lumens: 500
- Colour Temperature (Kelvin): 2700
- Equivalent Incandescent Wattage: 60W
- Colour Designation: Warm White
- For Outdoor Use