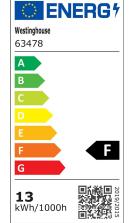

#### Specifications

• Height: 30 cm • Width: 15 cm • Extends: 18 cm

• Height from Center of Outlet Box: 6 cm

Includes 12 Watt Integrated LED

• Hours: 35000 Life (years)\*: 31,9 • Fixture Lumens: 680

• Colour Temperature (Kelvin): 2700 Equivalent Incandescent Wattage: 60W