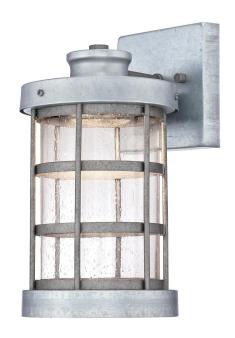

## Item Number 6347840

Dimmable LED Wall Fixture Galvanized Steel Finish Clear Seeded Glass

#### Specifications

• Height: 30 cm • Width: 15 cm • Extends: 18 cm

• Height from Center of Outlet Box: 6 cm

Includes 12 Watt Integrated LED

• Hours: 35000 Life (years)\*: 31,9 • Fixture Lumens: 680

• Colour Temperature (Kelvin): 2700 Equivalent Incandescent Wattage: 60W

Colour Designation: Warm White

For Outdoor Use