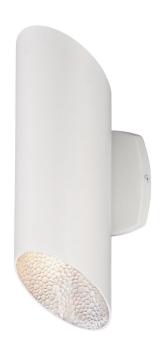

### **SPECIFICATION SHEET**

Item Number 6348740

Dimmable LED Up and Down Light Wall Fixture White Finish

#### Specifications

· Height: 36 cm • Width: 12 cm • Extends: 15 cm

• Height from Center of Outlet Box: 18 cm • Includes (2) x 7,5 Watt Integrated LEDs

• Hours: 35000 Life (years)\*: 31,9 • Fixture Lumens: 1500

• Colour Temperature (Kelvin): 3000

Equivalent Incandescent Wattage: 100W

Colour Designation: Warm White

For Outdoor Use