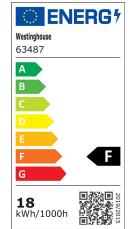

#### Specifications

· Height: 36 cm • Width: 12 cm • Extends: 15 cm

• Height from Center of Outlet Box: 18 cm • Includes (2) x 7,5 Watt Integrated LEDs

• Hours: 35000 Life (years)\*: 31,9 • Fixture Lumens: 1500