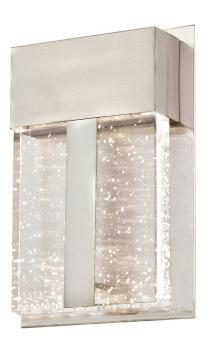

# Item Number 6349040

Dimmable LED Wall Fixture Brushed Nickel Finish Bubble Glass

#### Specifications

· Height: 22 cm • Width: 15 cm • Extends: 6 cm

• Height from Center of Outlet Box: 11 cm

Includes 11 Watt Integrated LED

• Hours: 35000 Life (years)\*: 31,9 • Fixture Lumens: 720

• Colour Temperature (Kelvin): 3000 Equivalent Incandescent Wattage: 60W

Colour Designation: Warm White

For Outdoor Use