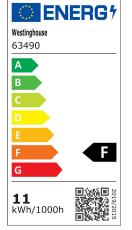

#### Specifications

· Height: 22 cm • Width: 15 cm • Extends: 6 cm

• Height from Center of Outlet Box: 11 cm

Includes 11 Watt Integrated LED

• Hours: 35000 Life (years)\*: 31,9 • Fixture Lumens: 720

• Colour Temperature (Kelvin): 3000 Equivalent Incandescent Wattage: 60W