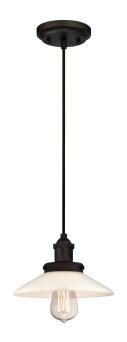

### SPECIFICATION SHEET

Item Number 6349440

Pendant Oil Rubbed Bronze Finish Frosted Opal Glass

#### Specifications

- Height: 14 cmDiameter: 23 cm
- Adjustable Cord: 127 cm max.
- Use (1) E27 Base Lamp,
   60 Watt Maximum (not included)
- For Indoor Use