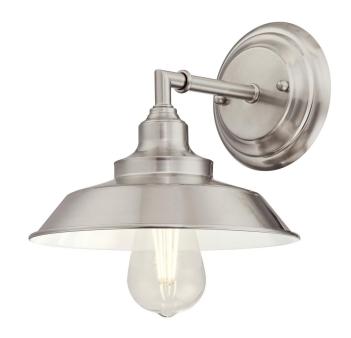

## Item Number 6354340

1 Light Wall Fixture Brushed Nickel Finish

#### Specifications

- Height: 20 cmWidth: 22 cmExtends: 26 cm
- Use (1) E27 Base Lamp,
  60 Watt Maximum (not included)
- For Indoor Use