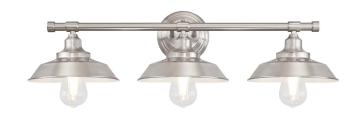

## Item Number 6354440

3 Light Wall Fixture Brushed Nickel Finish

#### Specifications

- Height: 20 cmWidth: 74 cmExtends: 25 cm
- Use (3) E27 Base Lamps,
  60 Watt Maximum (not included)
- For Indoor Use