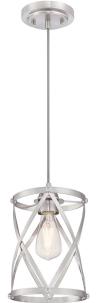

# Item Number 6362340

Pendant Brushed Nickel Finish

### Specifications

- Height: 28 cmDiameter: 19 cm
- Adjustable Cord: 127 cm max.
- Use (1) E27 Base Lamp,
  60 Watt Maximum (not included)
- For Indoor Use

SPECIFICATION SHEET