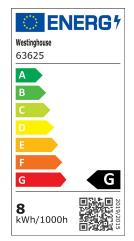

#### Specifications

• Height: 17 cm · Diameter: 35 cm

• Adjustable Cord: 127 cm max. Includes 15 Watt Integrated LED

• Hours: 25000 Life (years)\*: 22,8 • Fixture Lumens: 800

• Colour Temperature (Kelvin): 3000 Equivalent Incandescent Wattage: 60W