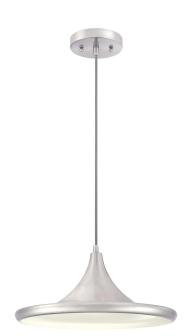

# Item Number 6362540

LED Pendant Brushed Nickel Finish

#### Specifications

• Height: 17 cm · Diameter: 35 cm

• Adjustable Cord: 127 cm max. Includes 15 Watt Integrated LED

• Hours: 25000 Life (years)\*: 22,8 • Fixture Lumens: 800

• Colour Temperature (Kelvin): 3000 Equivalent Incandescent Wattage: 60W

Colour Designation: Warm White

For Indoor Use