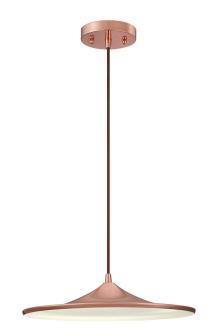

## Item Number 6362640

LED Pendant Copper Finish

### **Specifications**

- Height: 8 cm
- Diameter: 36 cm
- Adjustable Cord: 127 cm max.
- Includes 15 Watt Integrated LED
- Hours: 25000
- Life (years)\*: 22,8
- Fixture Lumens: 800
- Colour Temperature (Kelvin): 3000
- Equivalent Incandescent Wattage: 60W
- Colour Designation: Warm White
- For Indoor Use