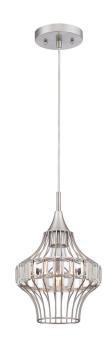

## Item Number 6363040

Pendant Brushed Nickel Finish Crystal Prism Cage Shade

### Specifications

- Height: 32 cm
- Diameter: 20 cm
- Adjustable Cord: 127 cm max.
- Use (1) E27 Base Lamp,
  60 Watt Maximum (not included)
- For Indoor Use