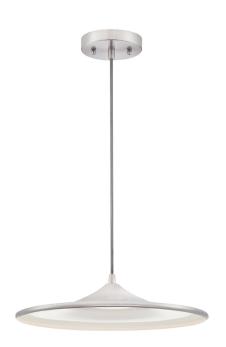

# Item Number 6364040

LED Pendant Brushed Nickel Finish

### **Specifications**

- Height: 8 cm
- Diameter: 36 cm
- Adjustable Cord: 127 cm max.
- Includes 15 Watt Integrated LED
- Hours: 25000
- Life (years)\*: 22,8
- Fixture Lumens: 540
- Colour Temperature (Kelvin): 3000
- Equivalent Incandescent Wattage: 40W
- Colour Designation: Warm White
- For Indoor Use