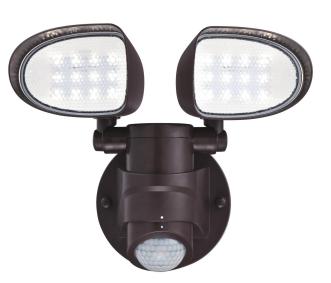

## Item Number 6364340

2 Light LED Security Light Wall Fixture with Motion Sensor Bronze Finish White Frosted Lens

#### Specifications

· Height: 22 cm • Width: 25 cm • Extends: 16 cm

• Includes (2) x 8,75 Watt Integrated LEDs

• Hours: 50000 • Life (years)\*: 45,6 • Fixture Lumens: 1900

• Colour Temperature (Kelvin): 4000

• Equivalent Incandescent Wattage: 100W

Colour Designation: Cool White

For Outdoor Use