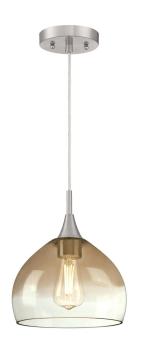

# SPECIFICATION SHEET

Item Number 6366940

Pendant Brushed Nickel Finish Amber and Clear Glass

### Specifications

- Height: 27 cmDiameter: 24 cm
- Adjustable Cord: 127 cm max.
- Use (1) E27 Base Lamp,
  60 Watt Maximum (not included)
- For Indoor Use