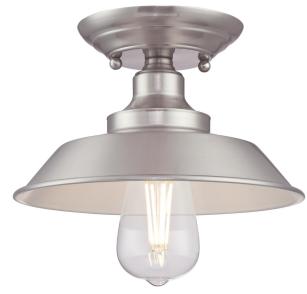

# Item Number 6370040

22 cm 1 Light Semi-Flush Brushed Nickel Finish

Westinghouse

### Specifications

- Height: 13 cmDiameter: 22 cm
- Use (1) E27 Base Lamp,
  60 Watt Maximum (not included)
- For Indoor Use