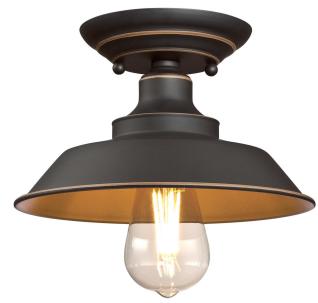

# Item Number 6370140

22 cm 1 Light Semi-Flush Oil Rubbed Bronze Finish with Highlights

### Specifications

- Height: 13 cmDiameter: 22 cm
- Use (1) E27 Base Lamp,
  60 Watt Maximum (not included)
- For Indoor Use