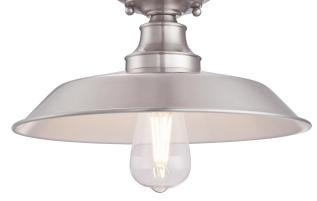

# Item Number 6370240

30 cm 1 Light Semi-Flush Brushed Nickel Finish

### Specifications

• Height: 15 cm • Diameter: 30 cm

• Use (1) E27 Base Lamp, 60 Watt Maximum (not included)

For Indoor Use

SPECIFICATION SHEET