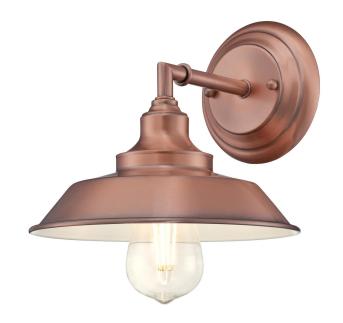

## Item Number 6370440

1 Light Wall Fixture Washed Copper Finish

Westinghouse

#### Specifications

- Height: 20 cmWidth: 22 cmExtends: 26 cm
- Use (1) E27 Base Lamp,
  60 Watt Maximum (not included)
- For Indoor Use