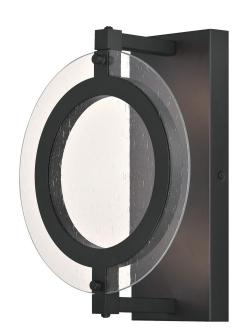

### Item Number 6374140

Dimmable LED Wall Fixture Matte Black Finish Clear Seeded Glass

#### Specifications

• Height: 31 cm • Width: 25 cm • Extends: 10,5 cm

Includes 15 Watt Integrated LED

• Hours: 25000 • Life (years)\*: 22,8 • Fixture Lumens: 1300

• Colour Temperature (Kelvin): 3000 • Equivalent Incandescent Wattage: 75W