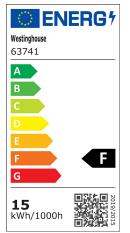

#### Specifications

• Height: 31 cm • Width: 25 cm • Extends: 10,5 cm

Includes 15 Watt Integrated LED

• Hours: 25000 • Life (years)\*: 22,8 • Fixture Lumens: 1300

• Colour Temperature (Kelvin): 3000 • Equivalent Incandescent Wattage: 75W