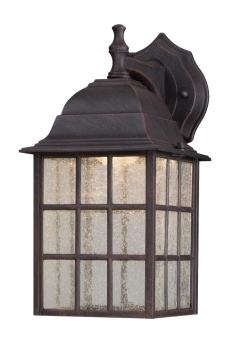

# Item Number 6400040

Dimmable LED Wall Fixture Weathered Patina Finish Clear Seeded Glass

### Specifications

• Height: 31 cm • Width: 15 cm • Extends: 20 cm

• Height from Center of Outlet Box: 7 cm

Includes 9 Watt Integrated LED

• Hours: 35000 Life (years)\*: 31,9 • Fixture Lumens: 580

• Colour Temperature (Kelvin): 3000

Equivalent Incandescent Wattage: 60W

Colour Designation: Warm White

For Outdoor Use