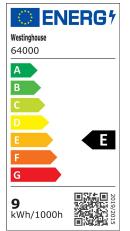

### Specifications

• Height: 31 cm • Width: 15 cm • Extends: 20 cm

• Height from Center of Outlet Box: 7 cm

Includes 9 Watt Integrated LED

• Hours: 35000 Life (years)\*: 31,9 • Fixture Lumens: 580

• Colour Temperature (Kelvin): 3000