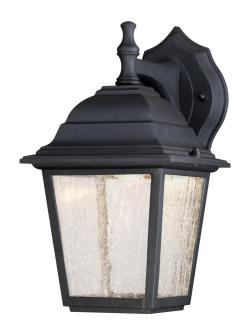

## Item Number 6400140

Dimmable LED Wall Fixture Black Finish Clear Seeded Glass

### Specifications

- Height: 28 cm
- Width: 15 cm
- Extends: 20 cm
- Height from Center of Outlet Box: 7 cm
- Includes 9 Watt Integrated LED
- Hours: 35000
- Life (years)\*: 31,9
- Fixture Lumens: 680
- Colour Temperature (Kelvin): 3000
- Equivalent Incandescent Wattage: 60W
- Colour Designation: Warm White
- For Outdoor Use