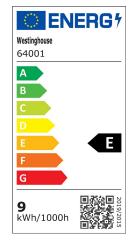

### Specifications

- Height: 28 cm
- Width: 15 cm
- Extends: 20 cm
- Height from Center of Outlet Box: 7 cm
- Includes 9 Watt Integrated LED
- Hours: 35000
- Life (years)\*: 31,9
- Fixture Lumens: 680
- Colour Temperature (Kelvin): 3000
- Equivalent Incandescent Wattage: 60W
- Colour Designation: Warm White
- For Outdoor Use