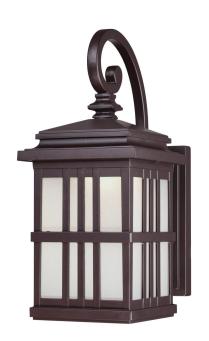

# Item Number 6400240

Dimmable LED Wall Fixture Oil Rubbed **Bronze Finish Frosted Glass** 

### Specifications

· Height: 28 cm • Width: 16 cm • Extends: 22 cm

• Height from Center of Outlet Box: 23 cm

Includes 9 Watt Integrated LED

• Hours: 35000 Life (years)\*: 31,9 • Fixture Lumens: 410

• Colour Temperature (Kelvin): 3000

Equivalent Incandescent Wattage: 40W

Colour Designation: Warm White

For Outdoor Use