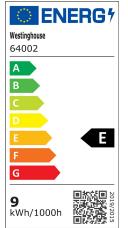

### Specifications

· Height: 28 cm • Width: 16 cm • Extends: 22 cm

• Height from Center of Outlet Box: 23 cm

Includes 9 Watt Integrated LED

• Hours: 35000 Life (years)\*: 31,9 • Fixture Lumens: 410

• Colour Temperature (Kelvin): 3000