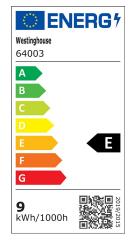

## Specifications

- Height: 25 cm
- Width: 15 cm
- Extends: 20 cm
- Height from Center of Outlet Box: 7 cm
- Includes 9 Watt Integrated LED
- Hours: 35000
- Life (years)\*: 31,9
- Fixture Lumens: 670
- Colour Temperature (Kelvin): 3000
- Equivalent Incandescent Wattage: 60W
- Colour Designation: Warm White
- For Outdoor Use