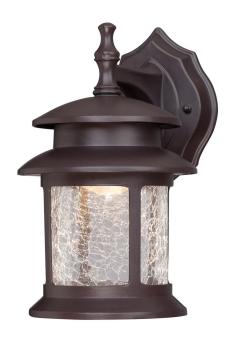

# Item Number 6400340

Dimmable LED Wall Fixture Oil Rubbed Bronze Finish Clear Crackle Glass

## Specifications

- Height: 25 cm
- Width: 15 cm
- Extends: 20 cm
- Height from Center of Outlet Box: 7 cm
- Includes 9 Watt Integrated LED
- Hours: 35000
- Life (years)\*: 31,9
- Fixture Lumens: 670
- Colour Temperature (Kelvin): 3000
- Equivalent Incandescent Wattage: 60W
- Colour Designation: Warm White
- For Outdoor Use