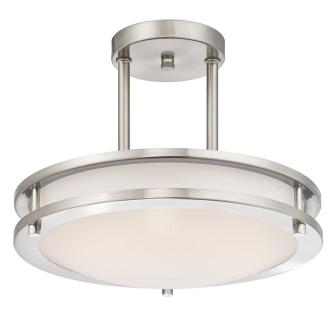

### Item Number 6400940

30 cm 15W LED Semi-Flush Brushed Nickel Finish White Acrylic Shade

### **Specifications**

- Height: 24 cm
- Diameter: 30 cm
- Includes 15 Watt Integrated LED
- Hours: 35000
- Life (years)\*: 31,9
- Fixture Lumens: 1050
- Colour Temperature (Kelvin): 3000
- Equivalent Incandescent Wattage: 60W
- Colour Designation: Warm White
- For Indoor Use