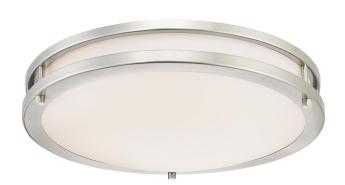

# Item Number 6401240

40 cm 25W LED Flush Brushed Nickel Finish White Acrylic Shade

### Specifications

• Height: 9 cm • Diameter: 40 cm

• Includes 25 Watt Integrated LED

• Hours: 35000 • Life (years)\*: 31,9 • Fixture Lumens: 1610

• Colour Temperature (Kelvin): 3000

• Equivalent Incandescent Wattage: 100W