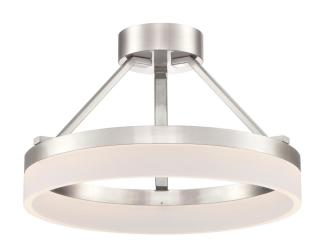

# Item Number 6575440

40 cm 25W LED Semi-Flush Brushed Nickel Finish Frosted Acrylic Shade

### Specifications

· Height: 26 cm • Diameter: 40 cm

• Includes 25 Watt Integrated LED

• Hours: 40000 Life (years)\*: 36,5 • Fixture Lumens: 1800

• Colour Temperature (Kelvin): 3000

• Equivalent Incandescent Wattage: 100W

Colour Designation: Warm White

For Indoor Use