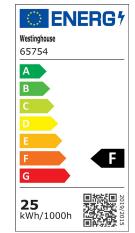

### Specifications

· Height: 26 cm • Diameter: 40 cm

• Includes 25 Watt Integrated LED

• Hours: 40000 Life (years)\*: 36,5 • Fixture Lumens: 1800

• Colour Temperature (Kelvin): 3000

• Equivalent Incandescent Wattage: 100W