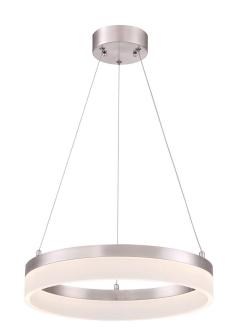

## Item Number 6575540

LED Pendant Brushed Nickel Finish Frosted Acrylic Shade

### **Specifications**

- Height: 7 cm
- Diameter: 40 cm
- Adjustable Cord: 91 cm max.
- Includes 25 Watt Integrated LED
- Hours: 40000
- Life (years)\*: 36,5
- Fixture Lumens: 1800
- Colour Temperature (Kelvin): 3000
- Equivalent Incandescent Wattage: 100W
- Colour Designation: Warm White
- For Indoor Use