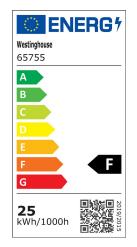

### **Specifications**

- Height: 7 cm
- Diameter: 40 cm
- Adjustable Cord: 91 cm max.
- Includes 25 Watt Integrated LED
- Hours: 40000
- Life (years)\*: 36,5
- Fixture Lumens: 1800
- Colour Temperature (Kelvin): 3000
- Equivalent Incandescent Wattage: 100W
- Colour Designation: Warm White
- For Indoor Use