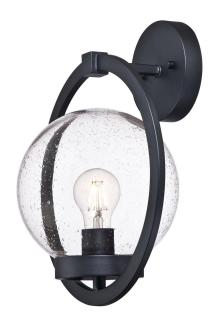

# Item Number 6580440

Wall Fixture Textured Black Finish Clear Seeded Glass

#### Specifications

- Height: 36 cmWidth: 31 cmExtends: 22 cm
- Use (1) E27 Base Lamp,
   60W Maximum (not included)
- For Outdoor Use