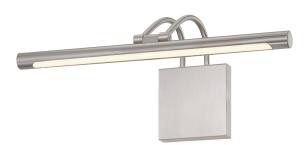

# Item Number 7501540

43 cm 15W Hardwire Adjustable Dimmable LED Picture Light Brushed Nickel Finish, 3000K

### Specifications

Height: 18 cmWidth: 43 cmExtends: 22 cm

• Includes 15 Watt Integrated Dimmable

LED

Hours: 35000Life (years)\*: 31,9Fixture Lumens: 1425

Colour Temperature (Kelvin): 3000Equivalent Incandescent Wattage: 75W