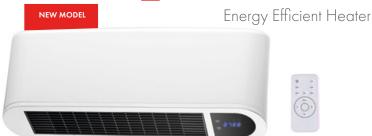

# PTC HIGH LEVEL

The deXpro PTC high level heater is ideal for heating offices and a number of light commercial applications, offering a fast and on demand heating solution.

- 3 Settings Fan Only, Half Power (1.0 kW) & Full Power (2.0kW)
- Digital LED Display
- 24/7 Digital Timer
- Open Window Detection
- Safety PTC Ceramic Heating Element
- Overheat Protection
- Child-Lock Function
- IP23 Rated
- Pre-wired with 1.5m cable
- Wall mounting kit included
- Remote control included
- LOT 20 Compliant