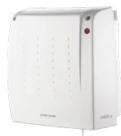

# **DOWNFLOW**

2KW Air Circulator

- Rated Power: 2kW
- Wall Mounted with Pull Cord
- Power On Indicator
- Adjustable Thermostat
- Stepdown Thermostat to 1kW
- Auto Reset Thermal Cut-out
- Power Selection Switch 1kW/2kW
- Water Splashproof IP23
- Overheating Protection
- Pre-wired Power Cable 0.8m
- Recommended for commercial & occasional use only