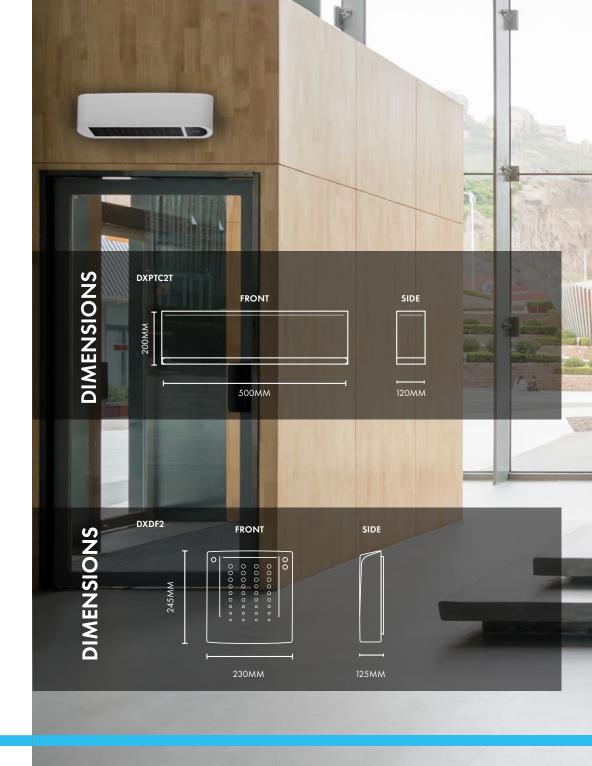

#### **DXPTC2T**

# PTC HIGH LEVEL

The deXpro PTC high level heater is ideal for heating offices and a number of light commercial applications, offering a fast and on demand heating solution.

- 3 Settings Fan Only, Half Power (1.0 kW) & Full Power (2.0kW)
- Digital LED Display
- 24/7 Digital Timer
- Open Window Detection
- Safety PTC Ceramic Heating Element
- Overheat Protection
- Child-Lock Function
- IP23 Rated
- Pre-wired with 1.5m cable
- Wall mounting kit included
- Remote control included
- LOT 20 Compliant

### DXDF2

# **DOWNFLOW**

2KW Air Circulator

- Rated Power: 2kW
- Wall Mounted with Pull Cord
- Power On Indicator
- Adjustable Thermostat
- Stepdown Thermostat to 1kW
- Auto Reset Thermal Cut-out
- Power Selection Switch 1kW/2kW
- Water Splashproof IP23
- Overheating Protection
- Pre-wired Power Cable 0.8m
- Recommended for commercial & occasional use only